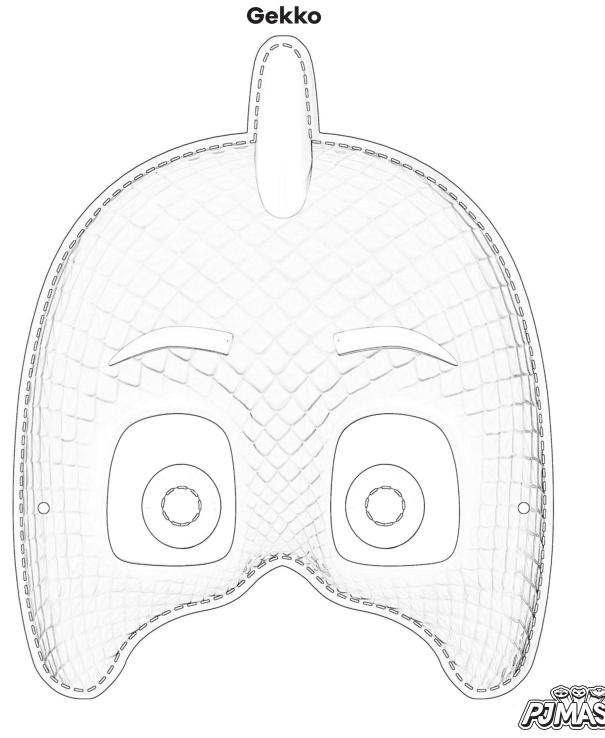

## **Instructions**

Colour in and decorate your very own PJ Masks character mask. Once you've finished, cut it out using the guided lines and tie some string through each of the holes on the sides to complete your mask.