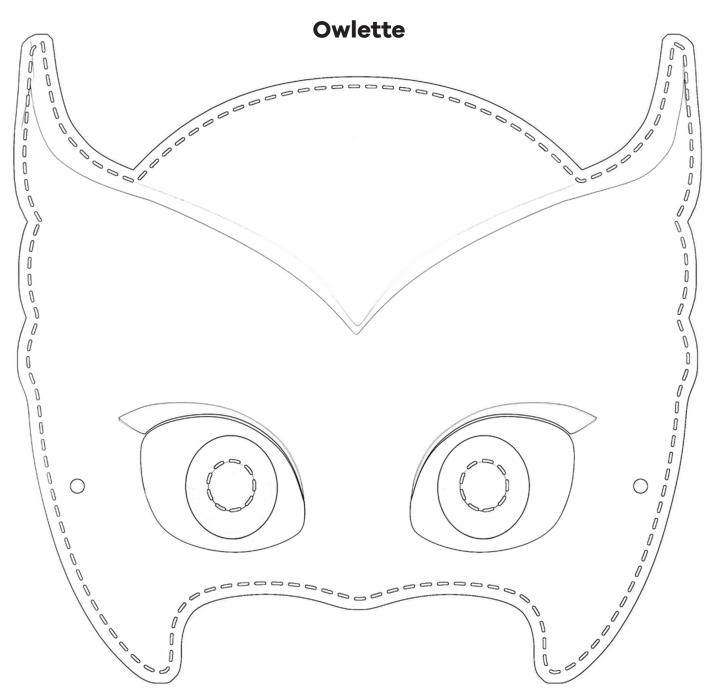

## **Instructions**

Colour in and decorate your very own PJ Masks character mask. Once you've finished, cut it out using the guided lines and tie some string through each of the holes on the sides to complete your mask.