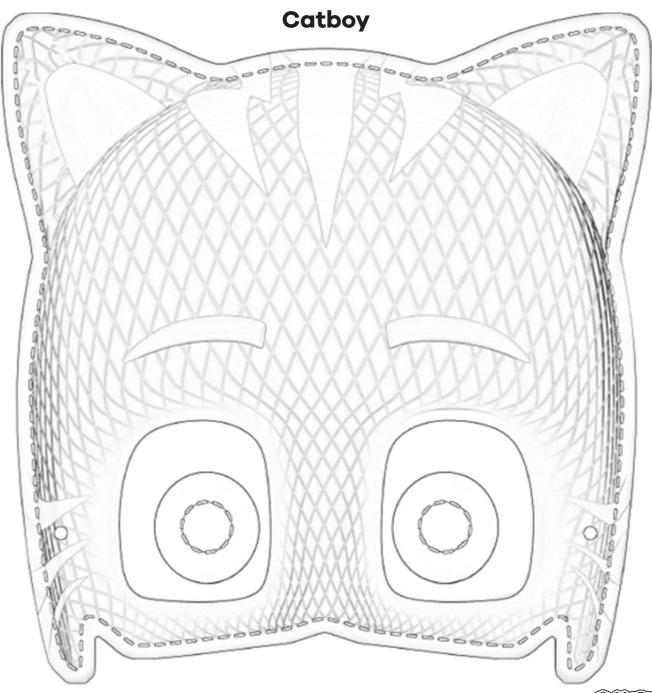

## **Instructions**

Colour in and decorate your very own PJ Masks character mask. Once you've finished, cut it out using the guided lines and tie some string through each of the holes on the sides to complete your mask.